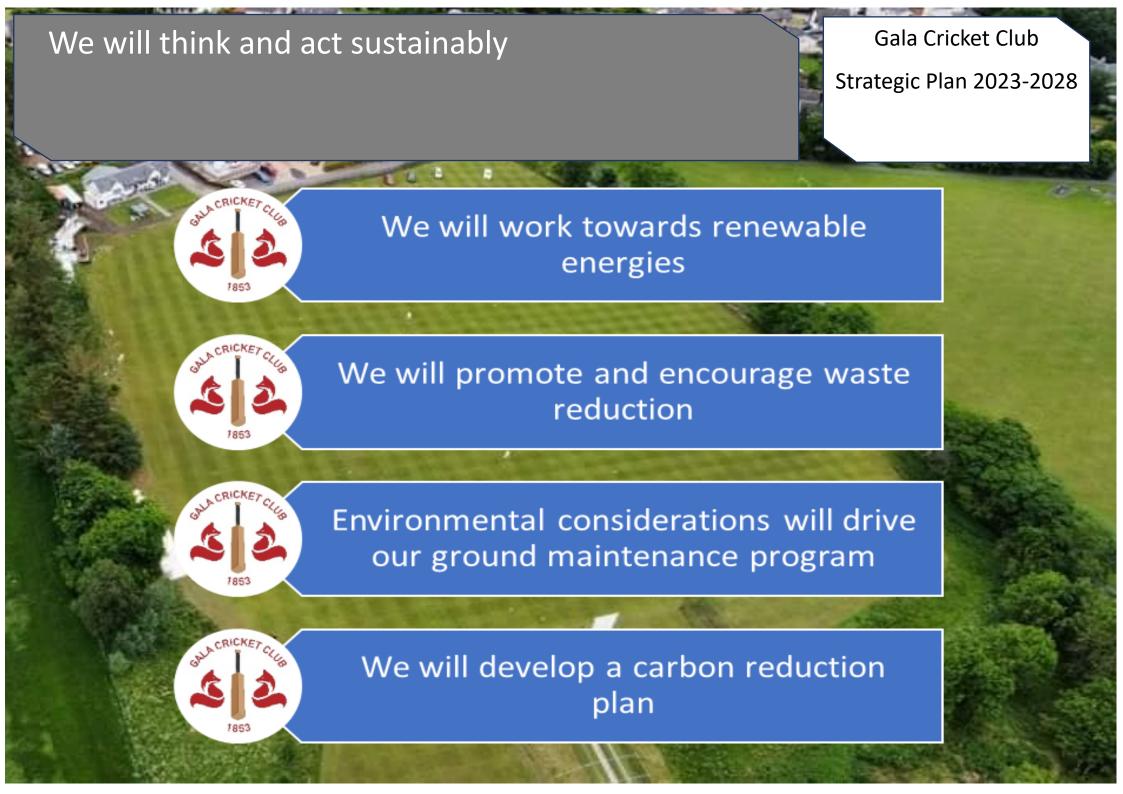

## Legacy

Leave it better than before

CRICK

We will continue to invest in our facilities

We will think and act sustainably

We will manage our finances to ensure funds are always available for investment in the cricket program

| Legacy                               |                                                                                     |                                                                                                                                                                                                                                 |                                                                       |
|--------------------------------------|-------------------------------------------------------------------------------------|---------------------------------------------------------------------------------------------------------------------------------------------------------------------------------------------------------------------------------|-----------------------------------------------------------------------|
| Strategic Aims                       | Outcomes                                                                            | Measurables                                                                                                                                                                                                                     | Timescale                                                             |
| We will think and act<br>sustainably | We will work towards renewable energies                                             | <ul> <li>Explore the potential for all non-fossil fuel systems</li> <li>Create a culture for members to support our reduce, reuse and re-cycle policy</li> <li>Recycle sports equipment in line with Lords Taverners</li> </ul> | <ul> <li>2024</li> <li>Season 2023</li> <li>Ongoing</li> </ul>        |
|                                      | We will promote and<br>encourage waste re-<br>duction                               | <ul> <li>Scheme</li> <li>Develop a baseline figure and work towards recycling and reducing waste</li> <li>Monitor energy bills and reduce usage</li> <li>Consider a tree planting programme in surrounding ground</li> </ul>    | <ul> <li>Ongoing</li> <li>Ongoing</li> <li>2025</li> </ul>            |
|                                      | Environmental con-<br>siderations will drive<br>our ground mainte-<br>nance program | <ul> <li>Minimise the use of water on the ground</li> <li>Build in non fossil fuel energy into equipment renewal plans</li> <li>Seek specialist help to maximise environmental opportunities</li> </ul>                         | <ul> <li>Ongoing</li> <li>As required</li> <li>Season 2024</li> </ul> |
|                                      | We will develop a carbon reduction plan                                             | <ul> <li>Establish a baseline carbon footprint for club</li> <li>Develop a policy for whole club reduction</li> <li>Purchase locally</li> </ul>                                                                                 | <ul> <li>Season 2023</li> <li>Season 2023</li> <li>Ongoing</li> </ul> |