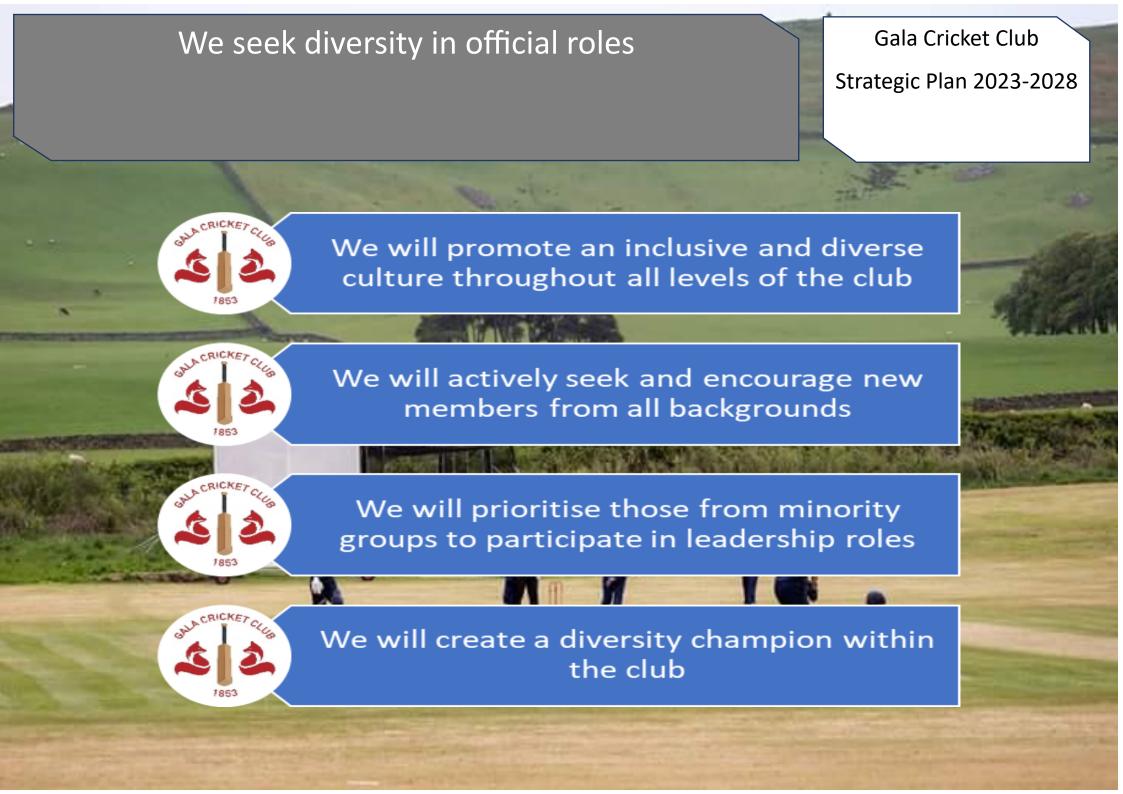

We seek diversity in official roles

We provide player development and improvement at all levels

We will offer a female program

We will encourage a safe environment for everyone

| Inclusive                           |                                                                                             |                                                                                                                                                                                                                                                |                                                                           |
|-------------------------------------|---------------------------------------------------------------------------------------------|------------------------------------------------------------------------------------------------------------------------------------------------------------------------------------------------------------------------------------------------|---------------------------------------------------------------------------|
| Strategic Aims                      | Outcomes                                                                                    | Measurables                                                                                                                                                                                                                                    | Timescale                                                                 |
| We seek diversity in official roles | We will promote an<br>inclusive and diverse<br>culture throughout all<br>levels of the club | <ul> <li>Develop and promote new diversity strategy</li> <li>Deliver launch of strategy to members and community</li> <li>Invest in diversity training to enhance and influence whole club culture</li> </ul>                                  | <ul> <li>Season 2023</li> <li>Season 2023</li> <li>Season 2023</li> </ul> |
|                                     | We will actively seek<br>and encourage new<br>members from all<br>backgrounds               | <ul> <li>Promote launch of whole club strategy</li> <li>Use club social media platforms to directly engage with diverse groups and communities</li> <li>Promote and open facilities to whole community</li> </ul>                              | <ul> <li>Season 2023</li> <li>Ongoing</li> <li>Ongoing</li> </ul>         |
|                                     | We will encourage<br>those from minority<br>groups to participate<br>in leadership roles    | <ul> <li>Create policy of positive recruitment from current playing/non playing members</li> <li>Positively recruit new members onto committee</li> <li>Engage with local diversity groups to seek guidance, assistance and support</li> </ul> | <ul> <li>Season 2023</li> <li>Ongoing</li> <li>Ongoing</li> </ul>         |
|                                     | We will create a<br>diversity officer with-<br>in the club                                  | <ul> <li>Recruit a suitable volunteer to undertake role</li> <li>Invest in training</li> <li>Develop a new club diversity strategy</li> </ul>                                                                                                  | <ul> <li>Season 2023</li> <li>Season 2023</li> <li>Season 2023</li> </ul> |