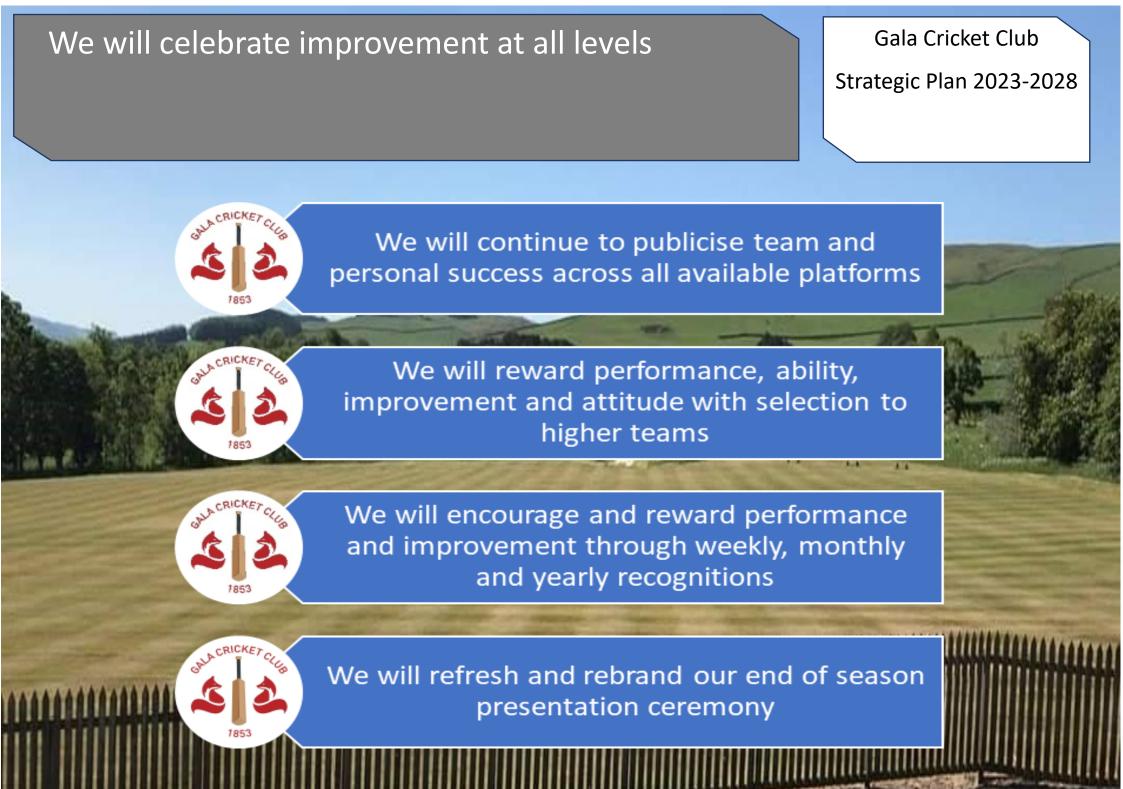

### We will blend on field performance and development

We will build a culture of club, player and personal development

We will celebrate improvement at all levels

| Growth                                      |                                                                                                                |                                                                                                                                             |                                                                                  |
|---------------------------------------------|----------------------------------------------------------------------------------------------------------------|---------------------------------------------------------------------------------------------------------------------------------------------|----------------------------------------------------------------------------------|
| Strategic Aims                              | Outcomes                                                                                                       | Measurables                                                                                                                                 | Timescale                                                                        |
| We will celebrate improvement at all levels | We will continue to<br>publicise team and<br>personal success<br>across all available<br>platforms             | <ul> <li>Produce regular reports in local media</li> <li>Produce weekly reports on website and Social Media platforms</li> </ul>            | <ul><li>Ongoing</li><li>Ongoing</li></ul>                                        |
|                                             |                                                                                                                | Explore the creation of player performance boards     online and in clubhouse                                                               | • Season 2023                                                                    |
|                                             | We will reward per-<br>formance, ability, im-<br>provement and atti-<br>tude with selection to<br>higher teams | Through selection committee ensure robust and con-<br>sistent recognition of performance                                                    | Ongoing                                                                          |
|                                             | We will encourage<br>and reward perfor-<br>mance and improve-<br>ment through recog-<br>nitions                | <ul> <li>Refresh and promote yearly awards night</li> <li>Utilise weekly post match feedback process to recognise performance</li> </ul>    | <ul><li>Yearly</li><li>Ongoing</li></ul>                                         |
|                                             | We will refresh and<br>rebrand our end of<br>season presentation<br>ceremony                                   | <ul> <li>Seek sponsor for event</li> <li>Set date early in season</li> <li>Publish yearly achievements on Social Media platforms</li> </ul> | <ul> <li>Season 2023</li> <li>Season 2023 and ongoing</li> <li>Yearly</li> </ul> |